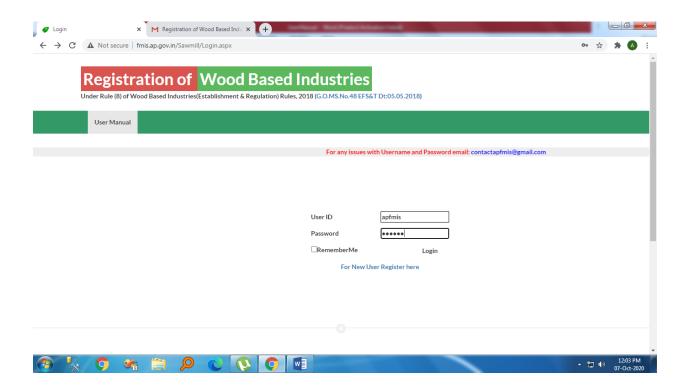

Step 5: Then user has to enter User name and Password and click on Login

**Step 6:** Then User has to click on User Registration for the Registration of Wood Based Industries and fill all the fields as follow