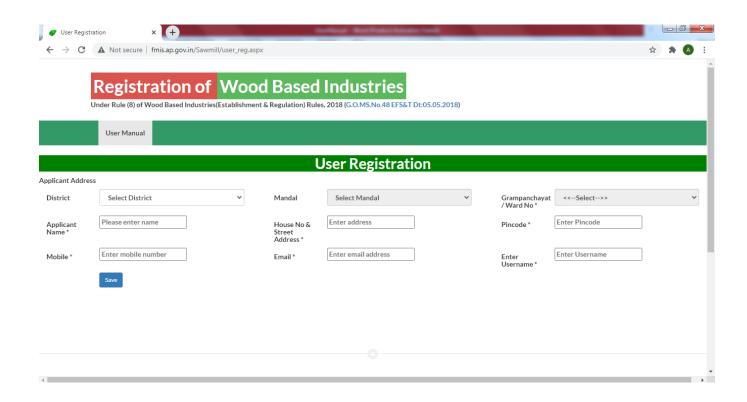

**Step 2:** New user has to click on For New User Register here

Step 3: User has to fill the following fields for Registration and click on save button

Step 4: After successful Registration Username and Password are sent to Registered Email.