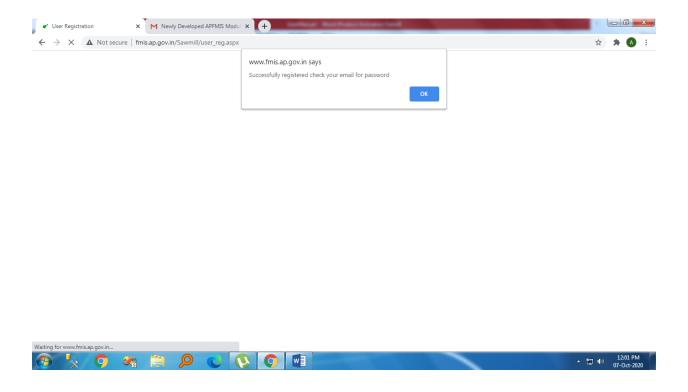

**Step 2:** New user has to click on For New User Register here

Step 3: User has to fill the following fields for Registration and click on save button

Step 4: After successful Registration Username and Password are sent to Registered Email.