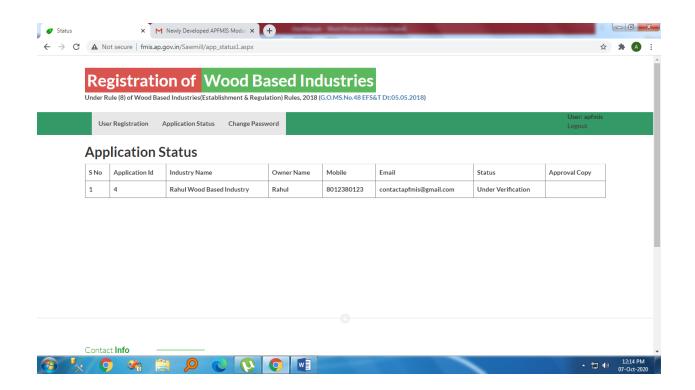

## Step 7: Accept Terms and Conditions and click on Submit

Step 8: User has to click on Application Status to check the Status of the Application