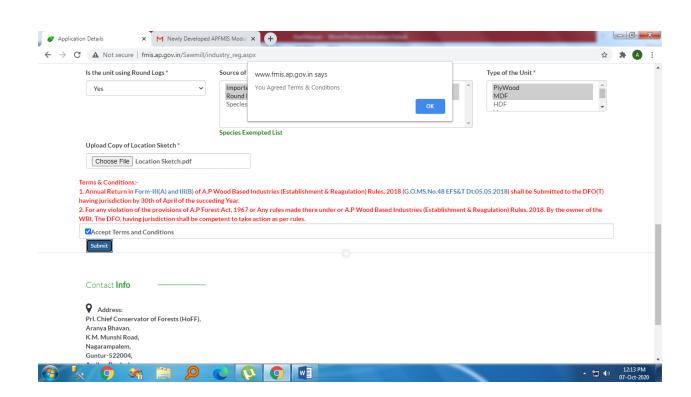

## Step 7: Accept Terms and Conditions and click on Submit

Step 8: User has to click on Application Status to check the Status of the Application