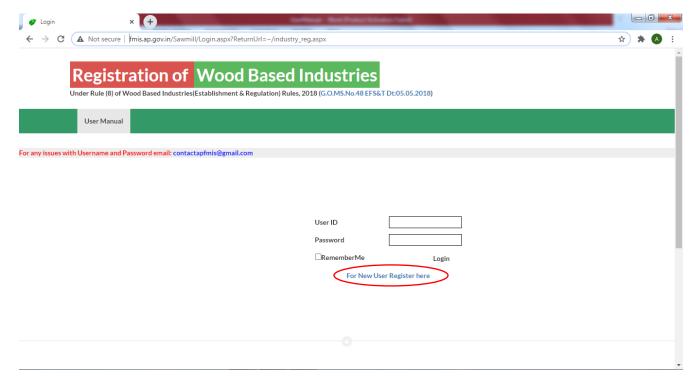

## **Registration of Wood Based Industries**

Under Rule (8) of Wood Based Industries (Establishment & Regulation) Rules, 2018 (G.O.MS.No.48 EFS&T Dt: 05.05.2018)

Step 1: User has to click on the URL http://www.fmis.ap.gov.in/Sawmill

**Step 2:** New user has to click on For New User Register here

Step 3: User has to fill the following fields for Registration and click on save button

Step 4: After successful Registration Username and Password are sent to Registered Email.