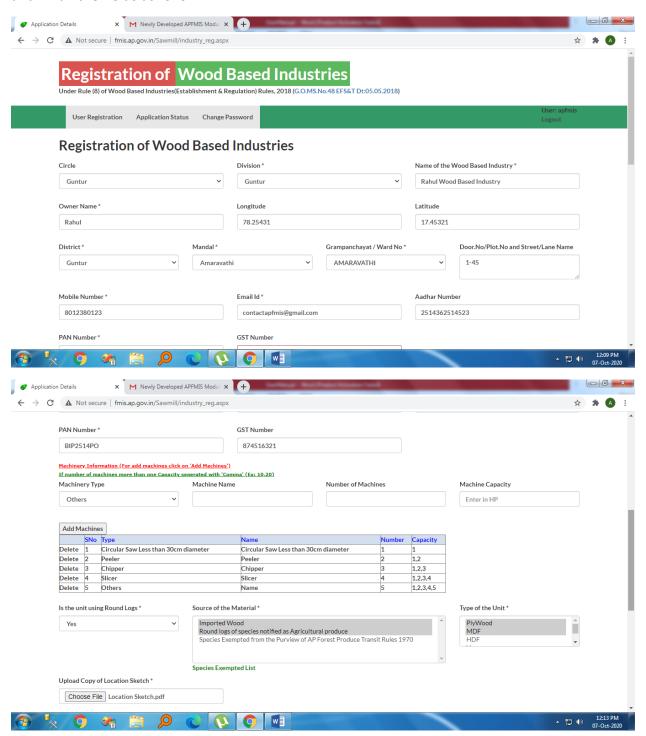

Step 5: Then user has to enter User name and Password and click on Login

**Step 6:** Then User has to click on User Registration for the Registration of Wood Based Industries and fill all the fields as follow