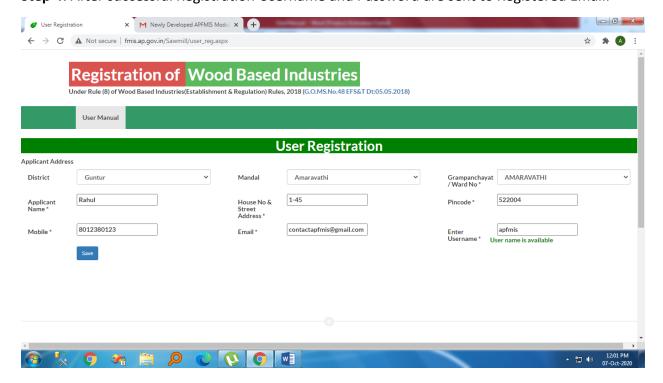

**Step 2:** New user has to click on For New User Register here

Step 3: User has to fill the following fields for Registration and click on save button

Step 4: After successful Registration Username and Password are sent to Registered Email.