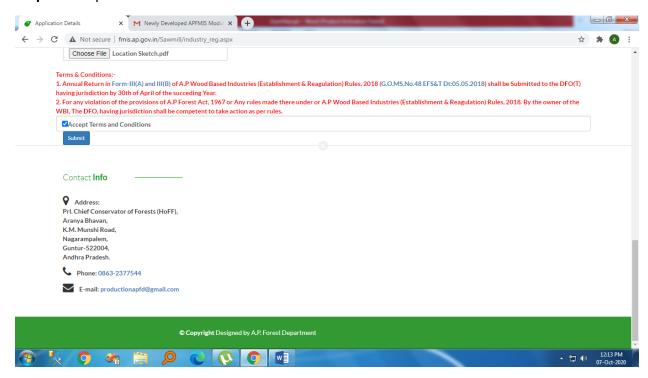

## Step 7: Accept Terms and Conditions and click on Submit

Step 8: User has to click on Application Status to check the Status of the Application